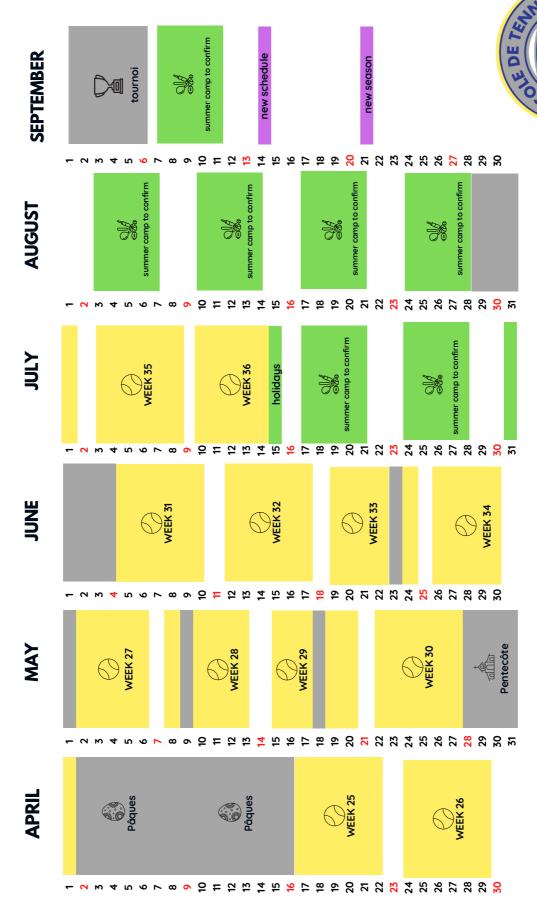

# ANNUAL SCHEDULE 2022/2023

Vacations at the Howald Tennis Club School

- Easter vacations start on Sunday 2nd April 2023 and end on Sunday 16th April 2023;
- legal holiday: Monday May 1st 2023;
- legal holiday for Europe Day: Tuesday, May 9, 2023;
- legal holiday for Ascension Day: Thursday, May 18, 2023;
- Pentecost vacation begins on Sunday, May 28, 2023 and ends on Sunday, June 4, 2023;
- legal holiday for the public celebration of the birthday of HRH the Grand Duke: Friday, June 23, 2023;
- the summer vacations begin on Saturday, July 15, 2023