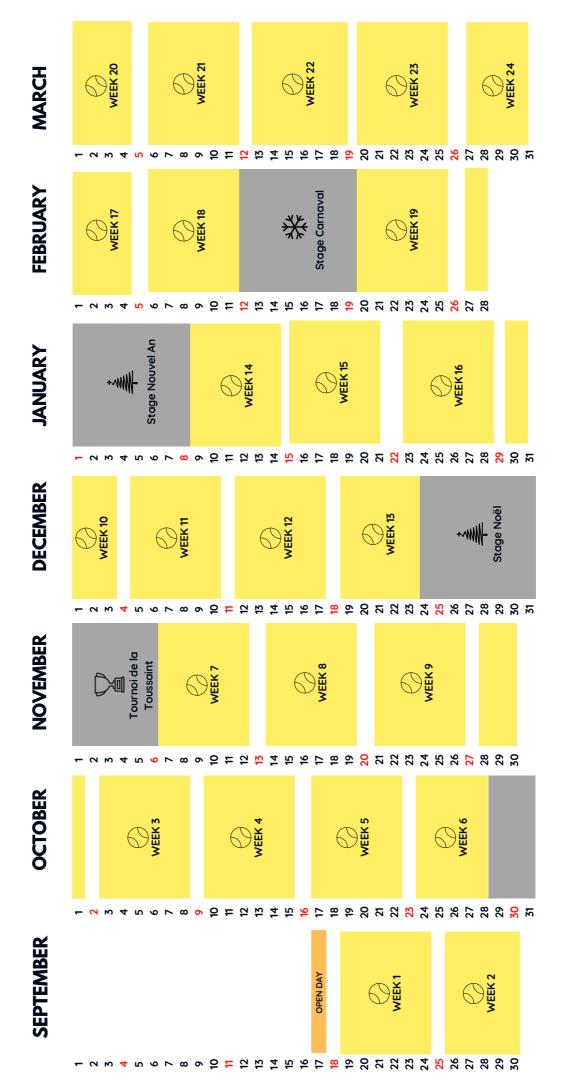

# **ANNUAL SCHEDULE 2022/2023**

Vacations at the Howald Tennis Club School

- All Saints' vacation begins on Saturday, October 29, 2022 and ends on Sunday, November 6, 2022;
  - Christmas vacations start on Saturday December 24, 2022 and end on Sunday January 8, 2023;
- The Carnival vacation begins on Sunday, February 12, 2023 and ends on Sunday, February 19, 2023;

# ANNUAL SCHEDULE 2022/2023

Vacations at the Howald Tennis Club School

- Easter vacations start on Sunday 2nd April 2023 and end on Sunday 16th April 2023;
- legal holiday: Monday May 1st 2023;
- legal holiday for Europe Day: Tuesday, May 9, 2023;
- legal holiday for Ascension Day: Thursday, May 18, 2023;
- Pentecost vacation begins on Sunday, May 28, 2023 and ends on Sunday, June 4, 2023;
- legal holiday for the public celebration of the birthday of HRH the Grand Duke: Friday, June 23, 2023;
- the summer vacations begin on Saturday, July 15, 2023